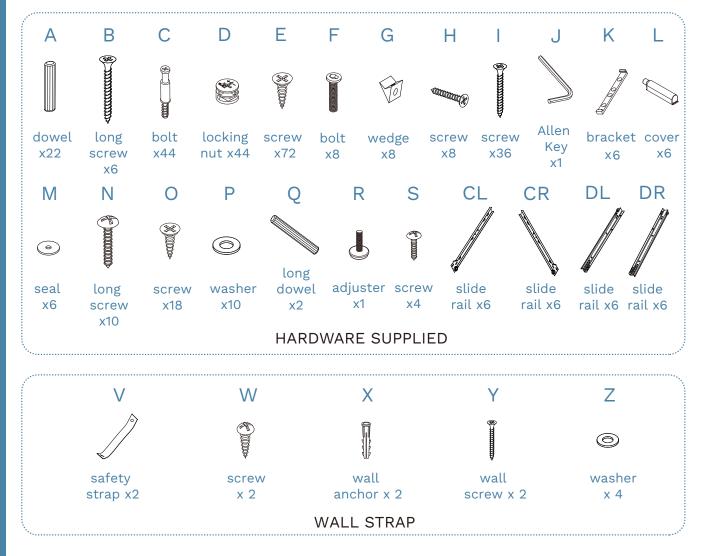

Phillips & Flathead screwdrivers

For quicker assembly, we recommend the use of a power drill on a low-speed setting.

x2

x4

x4

x4

mocka.co.nz I mocka.com.au

| Haro | Hardware Needed |     |  |  |  |
|------|-----------------|-----|--|--|--|
| N    | Conness         | x10 |  |  |  |
| Р    | 0               | x10 |  |  |  |