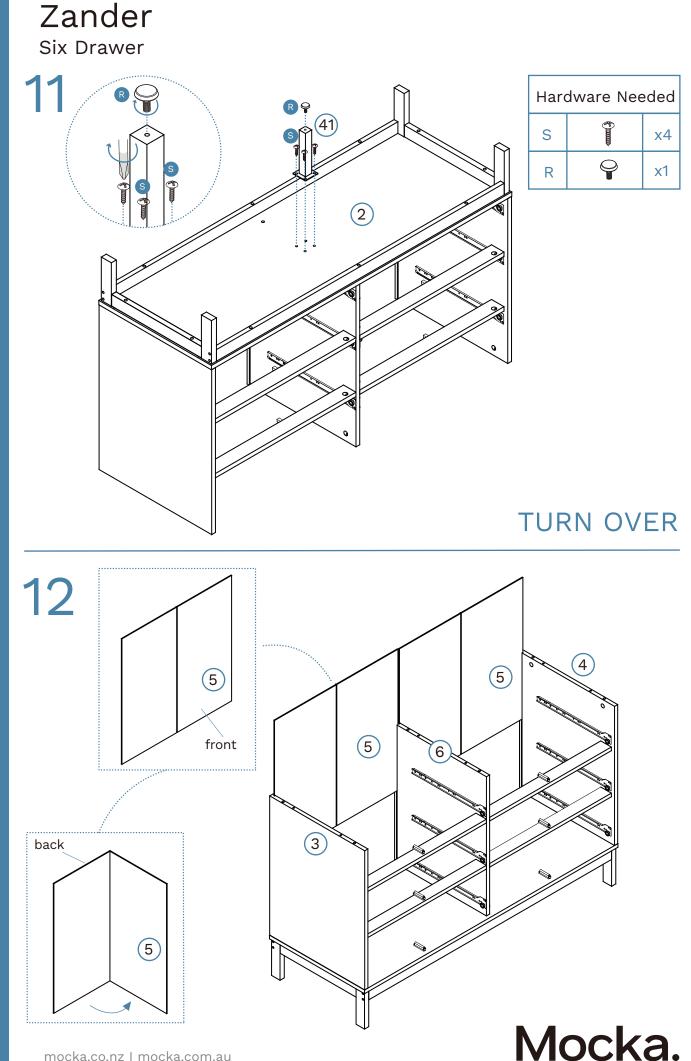

| 1 | Top Panel        | x1 | 30   | Left Drawer Side  | x6 |
|---|------------------|----|------|-------------------|----|
| 2 | Bottom Panel     | x1 | 31   | Right Drawer Side | x6 |
| 3 | Left Side Panel  | x1 | 32   | Drawer Back       | x6 |
| 4 | Right Side Panel | x1 | 33   | Drawer Base       | x6 |
| 5 | Back Panel       | x2 | 34   | Rail              | x6 |
| 6 | Divider          | x1 | 35   | Drawer Front      | x3 |
| 7 | Rail             | x4 | 36   | Drawer Front      | x3 |
| 8 | Leg              | x2 | (41) | Support Leg       | x1 |
| 9 | Rail             | x2 |      |                   |    |
|   |                  |    |      |                   |    |