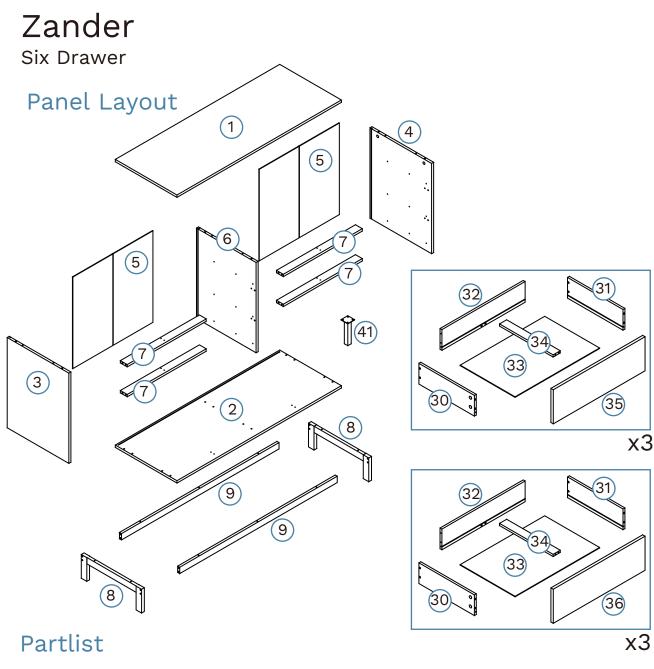

| 1 | Top Panel        | x1 | 30   | Left Drawer Side  | x6 |
|---|------------------|----|------|-------------------|----|
| 2 | Bottom Panel     | x1 | 31   | Right Drawer Side | x6 |
| 3 | Left Side Panel  | x1 | 32   | Drawer Back       | x6 |
| 4 | Right Side Panel | x1 | 33   | Drawer Base       | x6 |
| 5 | Back Panel       | x2 | 34   | Rail              | x6 |
| 6 | Divider          | x1 | 35   | Drawer Front      | x3 |
| 7 | Rail             | x4 | 36   | Drawer Front      | x3 |
| 8 | Leg              | x2 | (41) | Support Leg       | x1 |
| 9 | Rail             | x2 |      |                   |    |
|   |                  |    |      |                   |    |