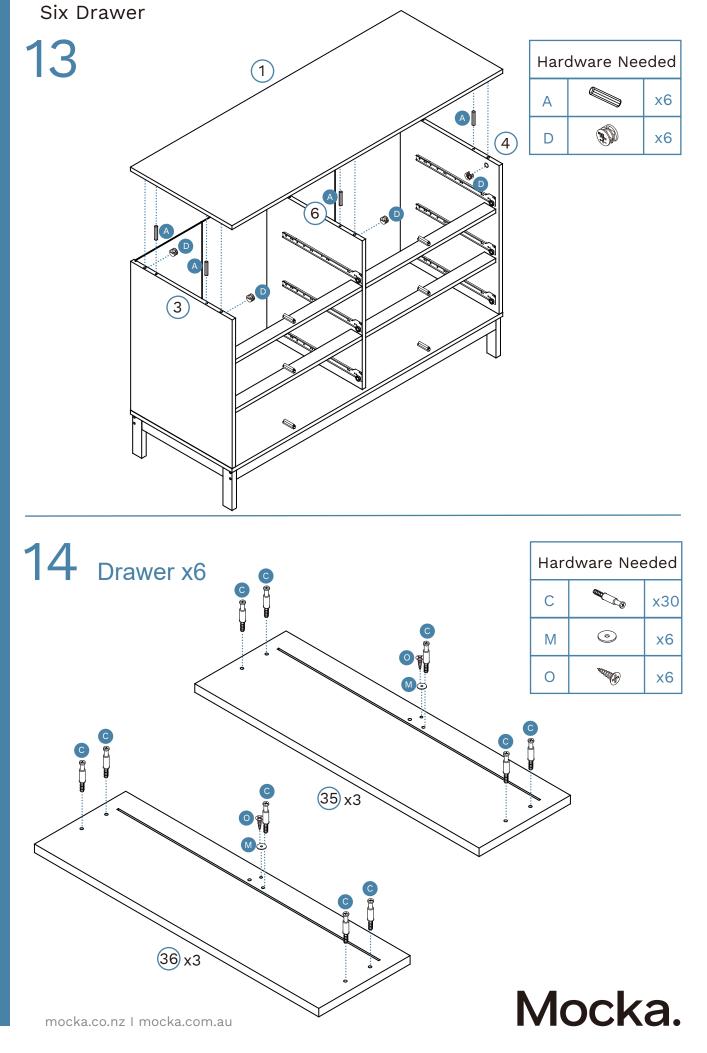

| 1 | Top Panel        | x1 | 30   | Left Drawer Side  | x6 |
|---|------------------|----|------|-------------------|----|
| 2 | Bottom Panel     | x1 | 31   | Right Drawer Side | x6 |
| 3 | Left Side Panel  | x1 | 32   | Drawer Back       | x6 |
| 4 | Right Side Panel | x1 | 33   | Drawer Base       | x6 |
| 5 | Back Panel       | x2 | 34   | Rail              | x6 |
| 6 | Divider          | x1 | 35   | Drawer Front      | x3 |
| 7 | Rail             | x4 | 36   | Drawer Front      | x3 |
| 8 | Leg              | x2 | (41) | Support Leg       | x1 |
| 9 | Rail             | x2 |      |                   |    |
|   |                  |    |      |                   |    |