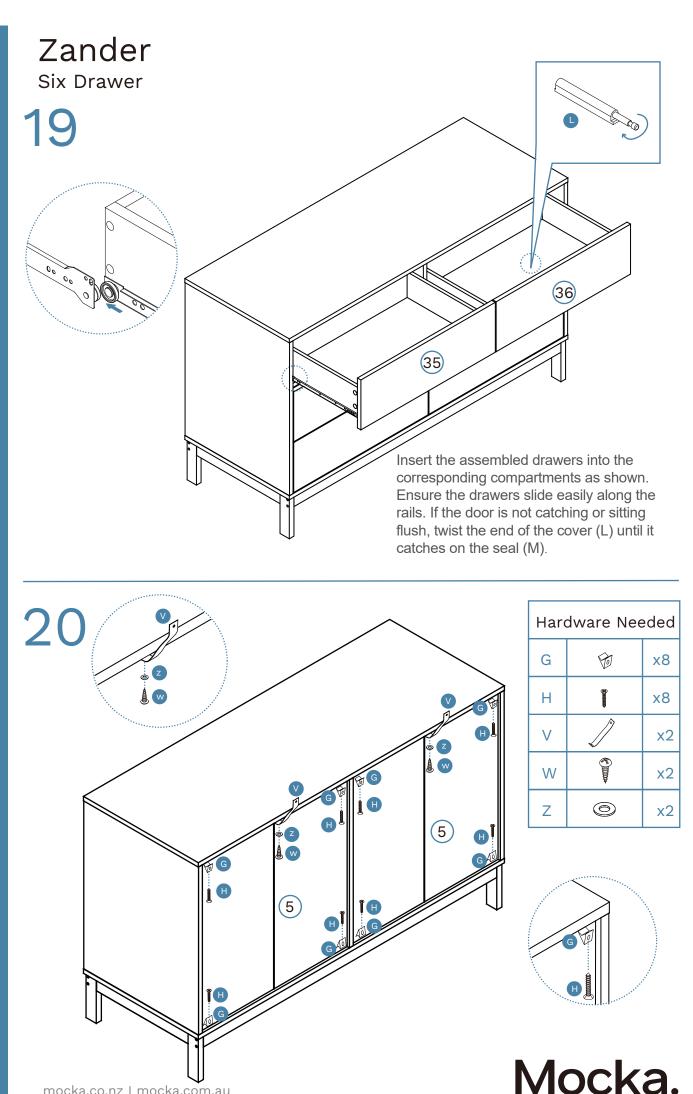

Mocka.

Once assembled lift furniture into place, do not drag. You're done, enjoy!