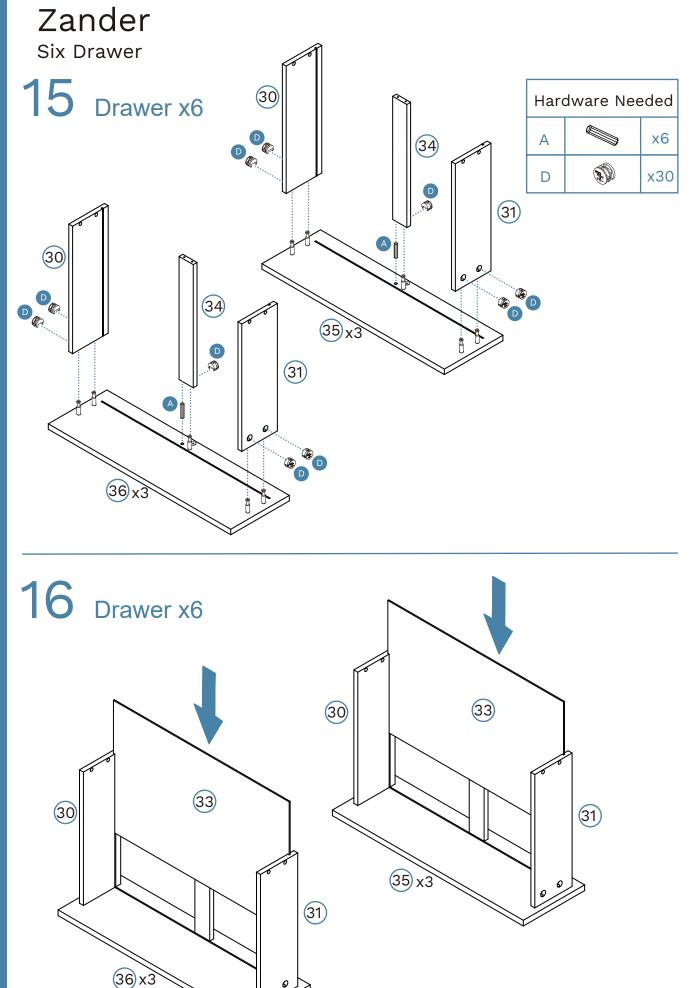

| 1 | Top Panel        | x1 | 30   | Left Drawer Side  | x6 |
|---|------------------|----|------|-------------------|----|
| 2 | Bottom Panel     | x1 | 31   | Right Drawer Side | x6 |
| 3 | Left Side Panel  | x1 | 32   | Drawer Back       | x6 |
| 4 | Right Side Panel | x1 | 33   | Drawer Base       | x6 |
| 5 | Back Panel       | x2 | 34   | Rail              | x6 |
| 6 | Divider          | x1 | 35   | Drawer Front      | x3 |
| 7 | Rail             | x4 | 36   | Drawer Front      | x3 |
| 8 | Leg              | x2 | (41) | Support Leg       | x1 |
| 9 | Rail             | x2 |      |                   |    |
|   |                  |    |      |                   |    |