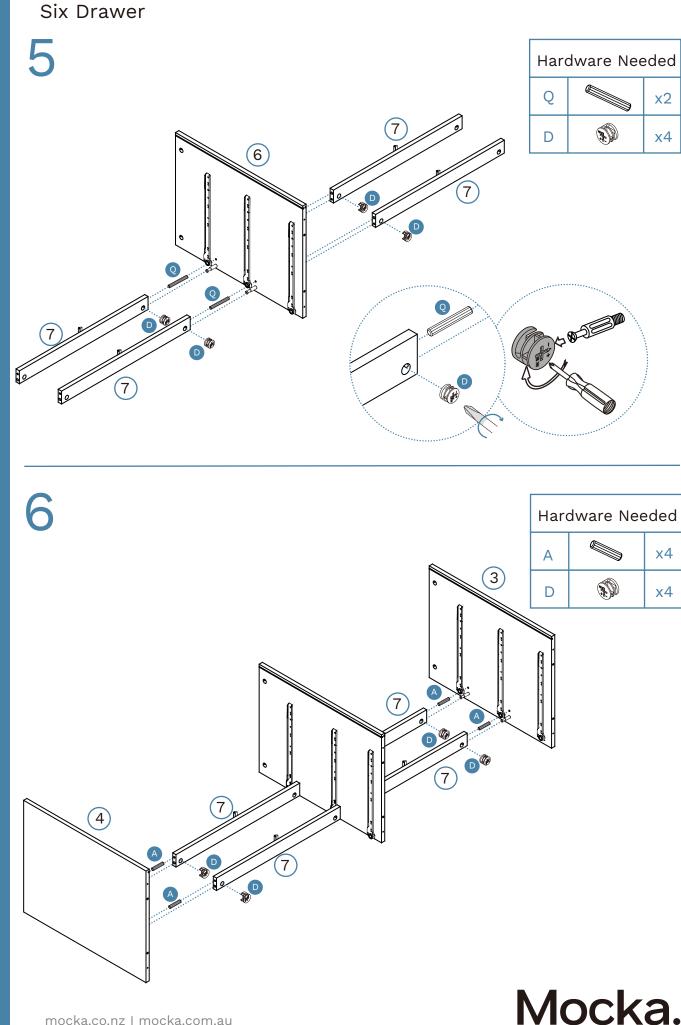

| x2 |      |                   |    |
|   |                  |    |      |                   |    |



Six Drawer



WARNING: Any furniture that is not anchored to a wall has the potential to tip over in certain circumstances, i.e. if a child attempts to climb up on the furniture or in the event of an earthquake. Accordingly, we recommend that all furniture is anchored to a wall. We supply a free safety wall anchor with all furniture sold and we recommend these are used to prevent your product tipping. The fixing device provided should fit most wall types, but please note that different wall materials may require different fixing devices from those supplied.



Phillips & Flathead screwdrivers

For quicker assembly, we recommend the use of a power drill on a low-speed setting.









x2

x4

x4

x4



mocka.co.nz I mocka.com.au





| Haro | Hardware Needed |     |  |  |  |
|------|-----------------|-----|--|--|--|
| N    | Conness         | x10 |  |  |  |
| Р    | 0               | x10 |  |  |  |











Mocka.







Once assembled lift furniture into place, do not drag. You're done, enjoy!