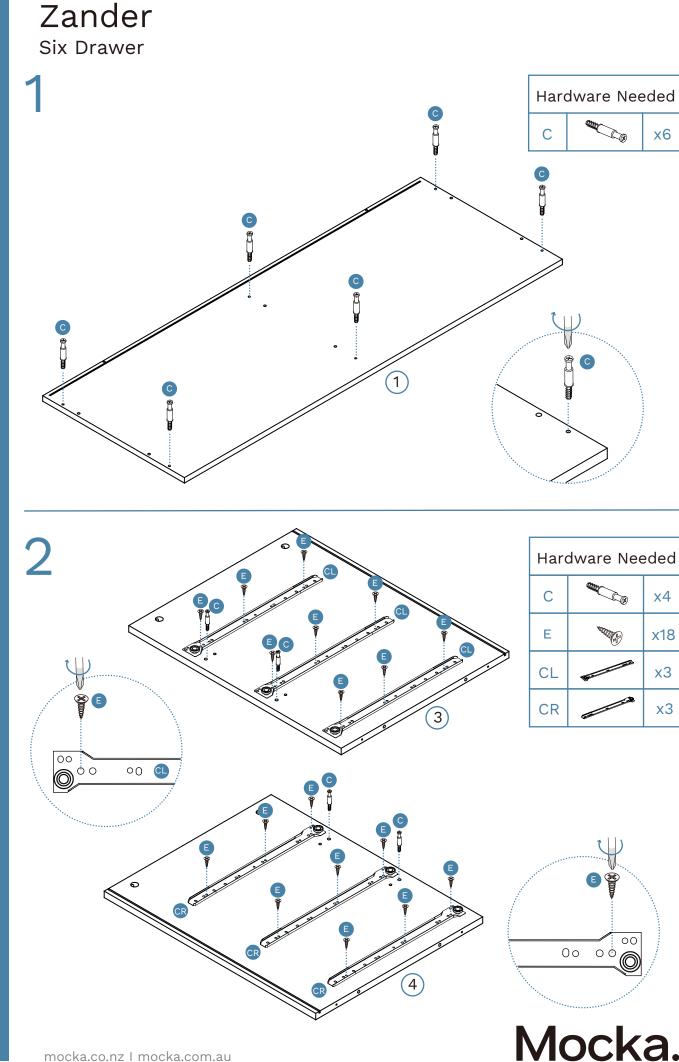

| x2 |      |                   |    |
|   |                  |    |      |                   |    |



Six Drawer



WARNING: Any furniture that is not anchored to a wall has the potential to tip over in certain circumstances, i.e. if a child attempts to climb up on the furniture or in the event of an earthquake. Accordingly, we recommend that all furniture is anchored to a wall. We supply a free safety wall anchor with all furniture sold and we recommend these are used to prevent your product tipping. The fixing device provided should fit most wall types, but please note that different wall materials may require different fixing devices from those supplied.



Phillips & Flathead screwdrivers

For quicker assembly, we recommend the use of a power drill on a low-speed setting.









x2

x4

x4

x4



mocka.co.nz I mocka.com.au





| Haro | Hardware Needed |     |  |  |  |
|------|-----------------|-----|--|--|--|
| N    | Conness         | x10 |  |  |  |
| Р    | 0               | x10 |  |  |  |











Mocka.







Once assembled lift furniture into place, do not drag. You're done, enjoy!