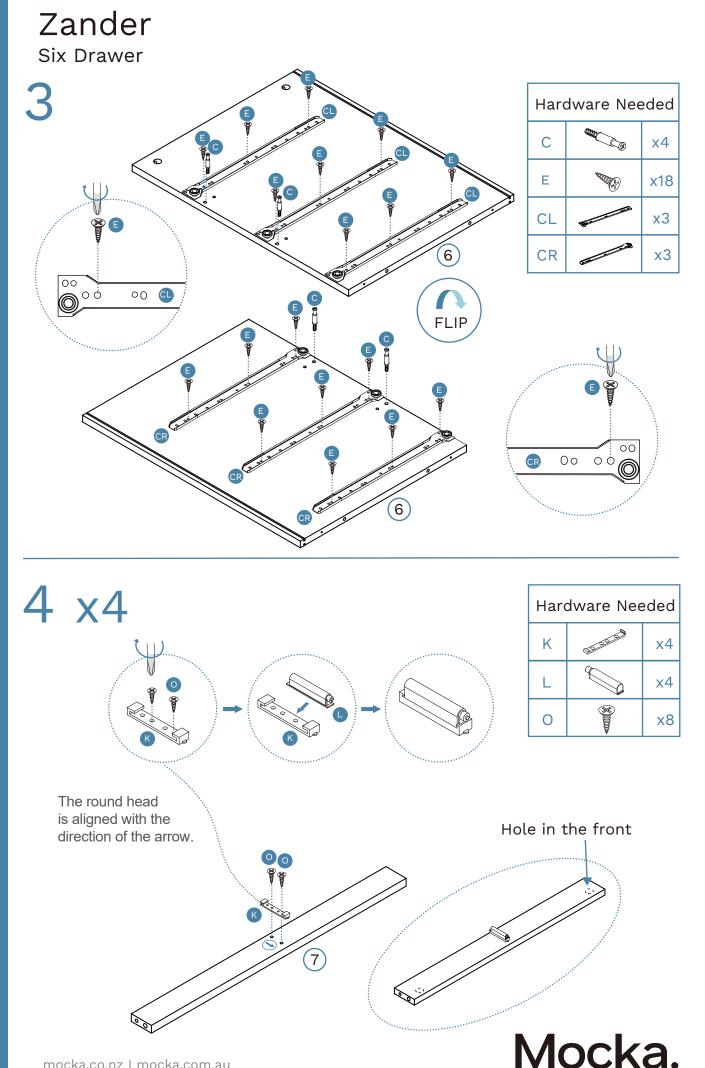

| x2 |      |                   |    |
|   |                  |    |      |                   |    |



Six Drawer



WARNING: Any furniture that is not anchored to a wall has the potential to tip over in certain circumstances, i.e. if a child attempts to climb up on the furniture or in the event of an earthquake. Accordingly, we recommend that all furniture is anchored to a wall. We supply a free safety wall anchor with all furniture sold and we recommend these are used to prevent your product tipping. The fixing device provided should fit most wall types, but please note that different wall materials may require different fixing devices from those supplied.



Phillips & Flathead screwdrivers

For quicker assembly, we recommend the use of a power drill on a low-speed setting.









x2

x4

x4

x4



mocka.co.nz I mocka.com.au





| Haro | Hardware Needed |     |  |  |  |
|------|-----------------|-----|--|--|--|
| N    | Conness         | x10 |  |  |  |
| Р    | 0               | x10 |  |  |  |











Mocka.







Once assembled lift furniture into place, do not drag. You're done, enjoy!