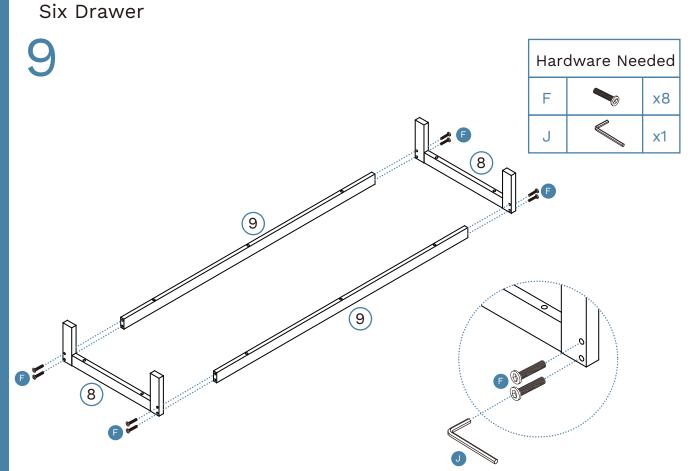

| 1 | Top Panel        | x1 | 30   | Left Drawer Side  | x6 |
|---|------------------|----|------|-------------------|----|
| 2 | Bottom Panel     | x1 | 31   | Right Drawer Side | x6 |
| 3 | Left Side Panel  | x1 | 32   | Drawer Back       | x6 |
| 4 | Right Side Panel | x1 | 33   | Drawer Base       | x6 |
| 5 | Back Panel       | x2 | 34   | Rail              | x6 |
| 6 | Divider          | x1 | 35   | Drawer Front      | x3 |
| 7 | Rail             | x4 | 36   | Drawer Front      | x3 |
| 8 | Leg              | x2 | (41) | Support Leg       | x1 |
| 9 | Rail             | x2 |      |                   |    |
|   |                  |    |      |                   |    |