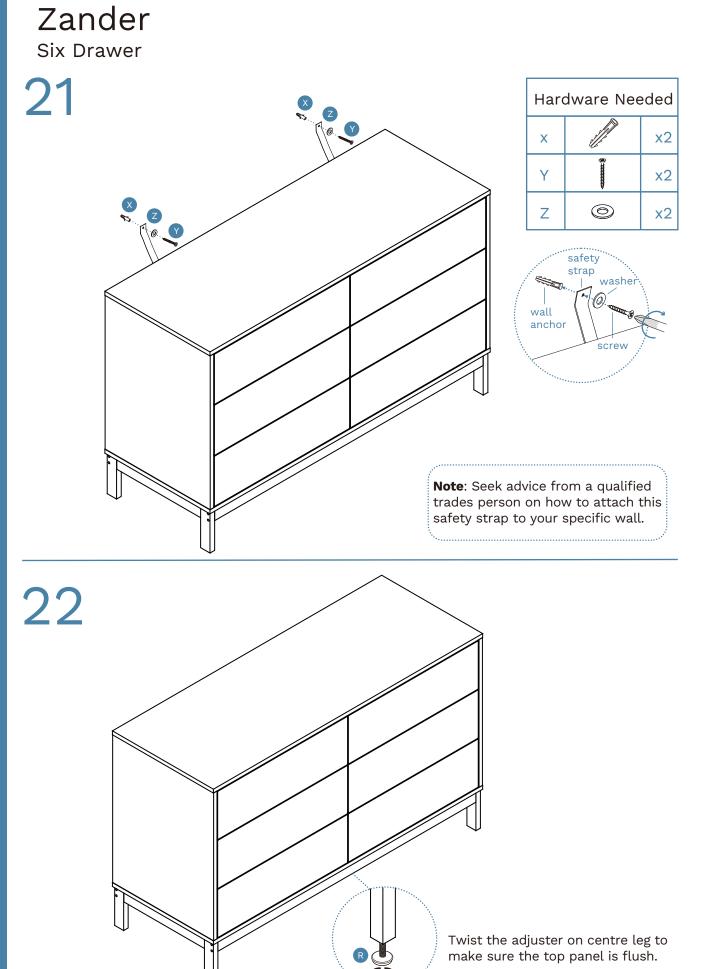

Six Drawer

WARNING: Any furniture that is not anchored to a wall has the potential to tip over in certain circumstances, i.e. if a child attempts to climb up on the furniture or in the event of an earthquake. Accordingly, we recommend that all furniture is anchored to a wall. We supply a free safety wall anchor with all furniture sold and we recommend these are used to prevent your product tipping. The fixing device provided should fit most wall types, but please note that different wall materials may require different fixing devices from those supplied.