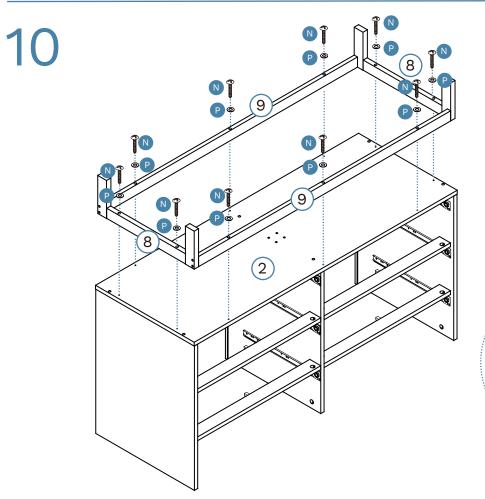

| 1 | Top Panel        | x1 | 30   | Left Drawer Side  | x6 |
|---|------------------|----|------|-------------------|----|
| 2 | Bottom Panel     | x1 | 31   | Right Drawer Side | x6 |
| 3 | Left Side Panel  | x1 | 32   | Drawer Back       | x6 |
| 4 | Right Side Panel | x1 | 33   | Drawer Base       | x6 |
| 5 | Back Panel       | x2 | 34   | Rail              | x6 |
| 6 | Divider          | x1 | 35   | Drawer Front      | x3 |
| 7 | Rail             | x4 | 36   | Drawer Front      | x3 |
| 8 | Leg              | x2 | (41) | Support Leg       | x1 |
| 9 | Rail             | x2 |      |                   |    |
|   |                  |    |      |                   |    |