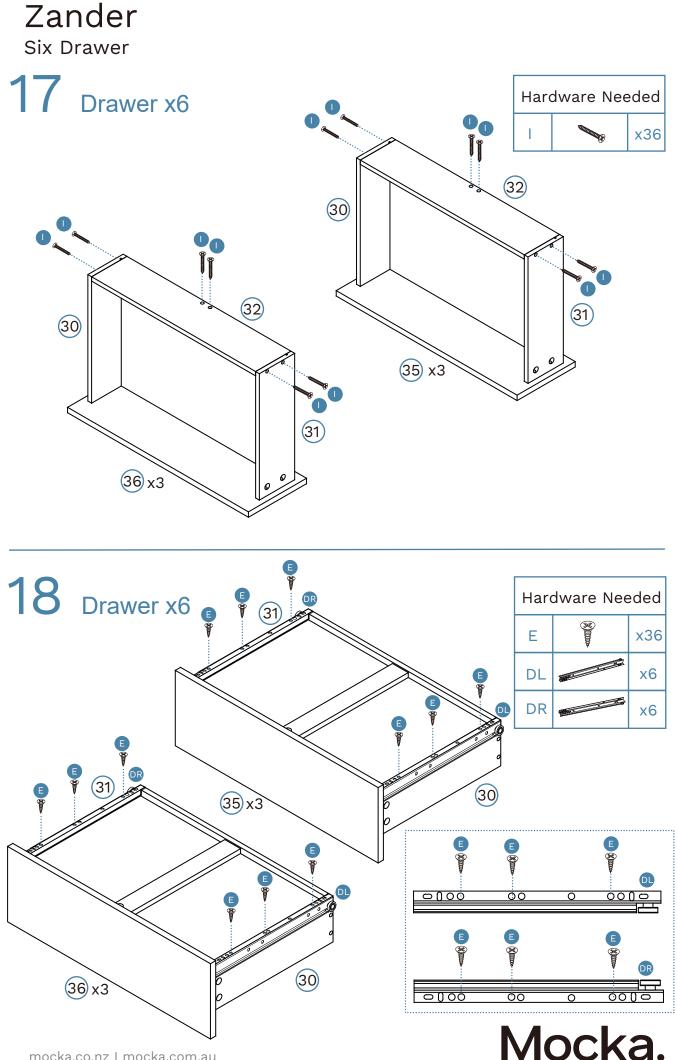

| 1 | Top Panel        | x1 | 30   | Left Drawer Side  | x6 |
|---|------------------|----|------|-------------------|----|
| 2 | Bottom Panel     | x1 | 31   | Right Drawer Side | x6 |
| 3 | Left Side Panel  | x1 | 32   | Drawer Back       | x6 |
| 4 | Right Side Panel | x1 | 33   | Drawer Base       | x6 |
| 5 | Back Panel       | x2 | 34   | Rail              | x6 |
| 6 | Divider          | x1 | 35   | Drawer Front      | x3 |
| 7 | Rail             | x4 | 36   | Drawer Front      | x3 |
| 8 | Leg              | x2 | (41) | Support Leg       | x1 |
| 9 | Rail             | x2 |      |                   |    |
|   |                  |    |      |                   |    |