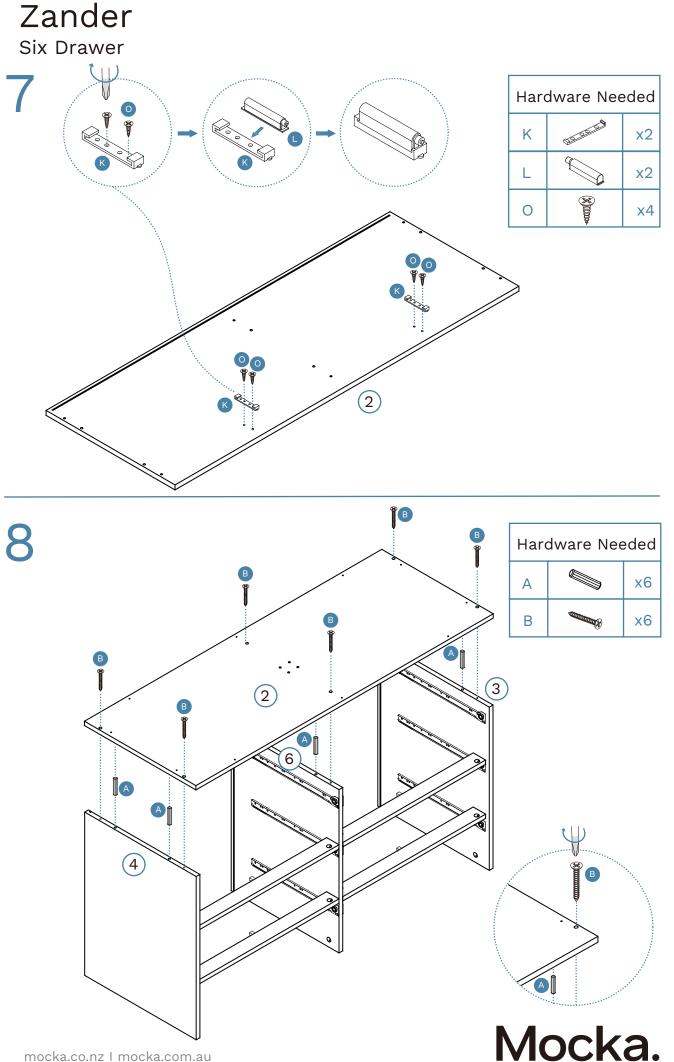

|    |
|   |                  |    |      |                   |    |



Six Drawer



WARNING: Any furniture that is not anchored to a wall has the potential to tip over in certain circumstances, i.e. if a child attempts to climb up on the furniture or in the event of an earthquake. Accordingly, we recommend that all furniture is anchored to a wall. We supply a free safety wall anchor with all furniture sold and we recommend these are used to prevent your product tipping. The fixing device provided should fit most wall types, but please note that different wall materials may require different fixing devices from those supplied.



Phillips & Flathead screwdrivers

For quicker assembly, we recommend the use of a power drill on a low-speed setting.









x2

x4

x4

x4



mocka.co.nz I mocka.com.au





| Haro | Hardware Needed |     |  |  |  |
|------|-----------------|-----|--|--|--|
| N    | Conness         | x10 |  |  |  |
| Р    | 0               | x10 |  |  |  |











Mocka.







Once assembled lift furniture into place, do not drag. You're done, enjoy!